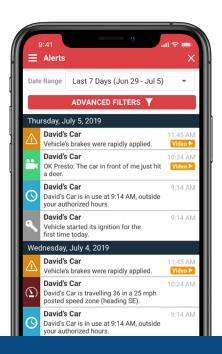

- Real-time GPS tracking using an intuitive Google Maps interface.
- Oriver safety monitoring and reporting
- Driver scorecards reduce liability and increase efficiency
- Geofence alerts to know where vehicles are at all times
- ⚠ Email, text, and mobile app alerts to monitor vehicles on the go
- Identify inappropriate use and theft with after hours alerts