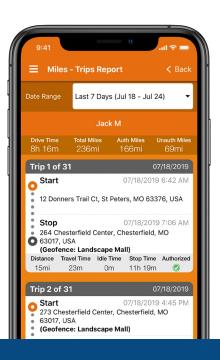

At Linxup, we focus on making features that really matter easy to use. Our system helps even the best-managed fleets improve their efficiency, reduce costs, and raise their level of service. We do this by providing a sophisticated level of reporting that allows you to monitor and improve the driving behaviors that impact safety, efficiency, and cost.

- Real-time GPS tracking using an intuitive Google Maps interface.
- Oriver safety monitoring and reporting
- Driver scorecards reduce liability and increase efficiency
- Geofence alerts to know where vehicles are at all times
- ⚠ Email, text, and mobile app alerts to monitor vehicles on the go
- Identify inappropriate use and theft with after hours alerts