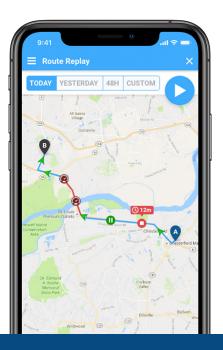

- Real-time GPS tracking using an intuitive Google Maps interface.
- Oriver safety monitoring and reporting
- Driver scorecards reduce liability and increase efficiency
- Geofence alerts to know where vehicles are at all times
- ⚠ Email, text, and mobile app alerts to monitor vehicles on the go
- Identify inappropriate use and theft with after hours alerts