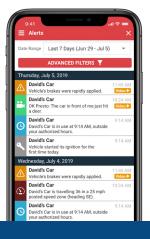

## The Linxup Integration with Fleetio:

- Linxup customers can view locations in real time, can track electronic driver logs, see when assets leave designated areas and more.
- Linxup devices seamlessly integrate to Fleetio.
- Ensure vehicle mileage and preventative maintenance triggers are always up-to-date with automatic odometer readings that sync to Fleetio from Linxup every day.
  - Oriver safety monitoring and reporting
  - Driver scorecards reduce liability and increase efficiency
  - Geofence alerts to know where vehicles are at all times
  - ⚠ Email, text, and mobile app alerts to monitor vehicles on the go
  - Identify inappropriate use and theft with after hours alerts