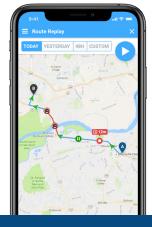

## The Linxup Integration with Fleetio:

- Linxup customers can view locations in real time, can track electronic driver logs, see when assets leave designated areas and more.
- Linxup devices seamlessly integrate to Fleetio.
- Ensure vehicle mileage and preventative maintenance triggers are always up-to-date with automatic odometer readings that sync to Fleetio from Linxup every day.
  - Oriver safety monitoring and reporting
  - Driver scorecards reduce liability and increase efficiency
  - Geofence alerts to know where vehicles are at all times
  - ⚠ Email, text, and mobile app alerts to monitor vehicles on the go
  - Identify inappropriate use and theft with after hours alerts