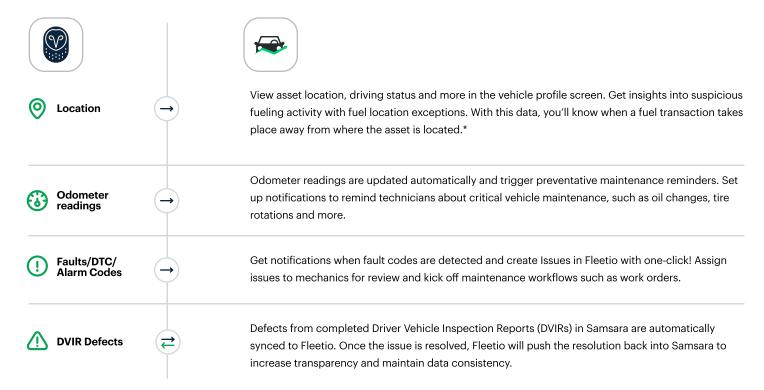

## **Integration Functionality**

<sup>\*</sup>this functionality requires a fuel card integration to be setup