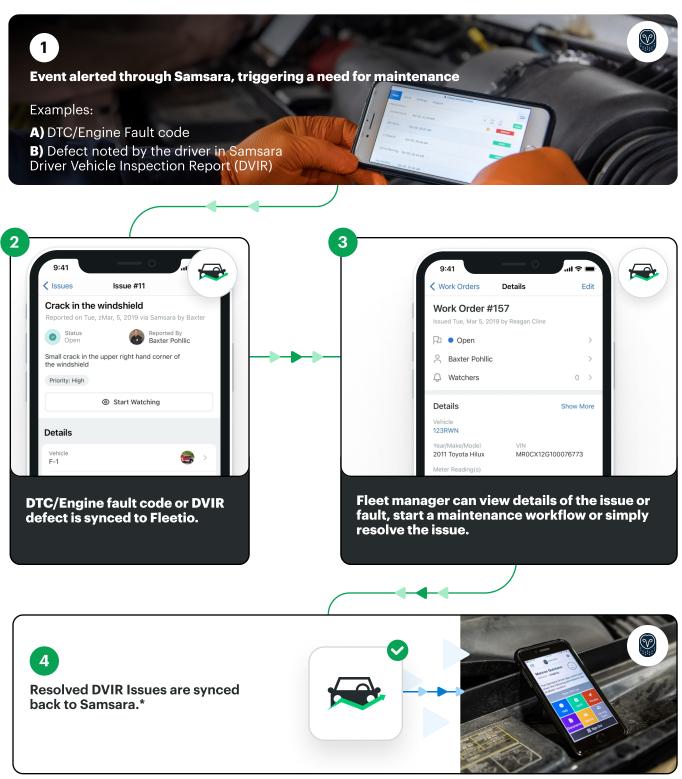

## Combine the power of Fleetio and Samsara to resolve issues as soon as they arise

<sup>\*</sup>DTC/Engine fault codes are not synced back to Samsara