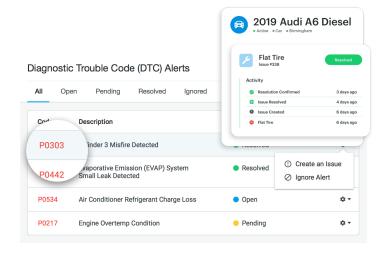

## Combine the power of Fleetio and Samsara to resolve issues as soon as they arise

<sup>\*</sup>DTC/Engine fault codes are not synced back to Samsara