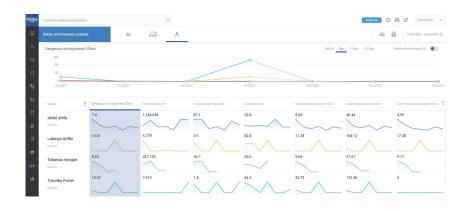

g and much more.



#### Features include:

- · Driver Routing App
- Optimized Dispatching
- · Driver Behavior Scorecard
- Asset & Cargo Tracking
- · Routing & Tasks
- Map Routing
- · Scheduled Deliveries
- Delivery Confirmations
- · Two-way diver messaging

### DISPATCH ROUTING ASSIGNMENT



#### **ROUTING & TASKS**



#### **DRIVER ROUTING & TASKS**





## **DRIVER MANAGEMENT**

Shiftyy's driver application allows drivers to obtain delivery drop offs, suggested routes, tasks, dispatch messaging and much more.



#### Features include:

- Driver Routing App
- · Optimized Dispatching
- · Driver Behavior Scorecard
- · Asset & Cargo Tracking
- · Routing & Tasks
- Map Routing
- · Scheduled Deliveries
- · Delivery Confirmations
- · Two-way diver messaging

#### **DRIVER BEHAVIOR ANALYTICS**



#### DRIVER INSPECTION APP



DRIVER SCORECARD



**DRIVER ANALYTICS** 





## SHIFTYY KEY-LESS APP

Shiftyy's innovative key-less entry technology allows drivers to unlock/lock using a smartphone or dispatchers can unlock/lock remotely.

#### Features include:

- Employee Vehicle Sharing
- Lock/Unlock using App
- Bluetooth Enabled
- Directly Installed (no key wiring)
- · Automated Dispatching
- · Remote Unlock/Lock
- · Employee Shift Management
- Booking Reports



FIND VEHICLE

UNLOCK VEHICLE











# **SHIFTYY FLEET**

Demonstrations and consultations available on request.

Contact Us:

E: Sales@Shiftyy.com

Phone: 1-855-744-3899 ext. 2