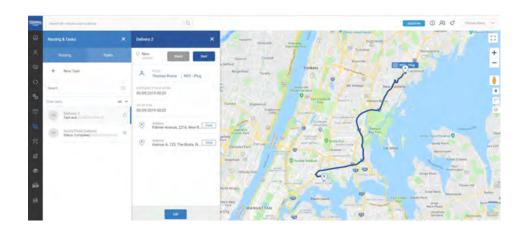

# **SHIFTYY ROUTING & TASKS**

Shiftyy's driver application allows drivers to obtain delivery drop offs, suggested routes, tasks, dispatch messaging and much more.

### DISPATCH ROUTING ASSIGNMENT

#### **ROUTING & TASKS**

#### **DRIVER ROUTING & TASKS**