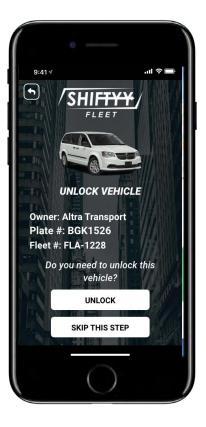

## SHIFTYY KEY-LESS APP

Shiftyy's innovative key-less entry technology allows drivers to unlock/lock using a smartphone or dispatchers can unlock/lock remotely.

FIND VEHICLE

UNLOCK VEHICLE