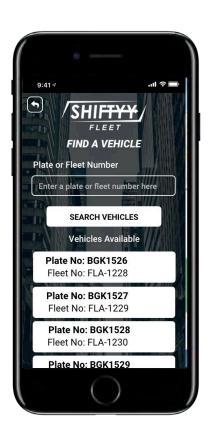

## SHIFTYY KEY-LESS APP

Shiftyy's innovative key-less entry technology allows drivers to unlock/lock using a smartphone or dispatchers can unlock/lock remotely.

FIND VEHICLE

UNLOCK VEHICLE