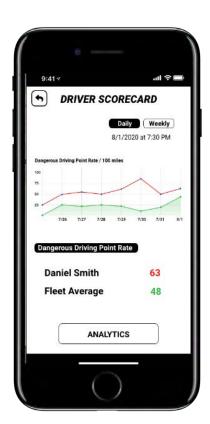

iver Routing App
- Optimized Dispatching
- · Driver Behavior Scorecard
- Asset & Cargo Tracking
- · Routing & Tasks
- Map Routing
- · Scheduled Deliveries
- Delivery Confirmations
- · Two-way diver messaging

### DISPATCH ROUTING ASSIGNMENT



#### **ROUTING & TASKS**



#### **DRIVER ROUTING & TASKS**





## **DRIVER MANAGEMENT**

Shiftyy's driver application allows drivers to obtain delivery drop offs, suggested routes, tasks, dispatch messaging and much more.



#### Features include:

- Driver Routing App
- · Optimized Dispatching
- · Driver Behavior Scorecard
- · Asset & Cargo Tracking
- · Routing & Tasks
- Map Routing
- · Scheduled Deliveries
- · Delivery Confirmations
- · Two-way diver messaging

#### **DRIVER BEHAVIOR ANALYTICS**



#### DRIVER INSPECTION APP



DRIVER SCORECARD



**DRIVER ANALYTICS** 





## SHIFTYY KEY-LESS APP

Shiftyy's innovative key-less entry technology allows drivers to unlock/lock using a smartphone or dispatchers can unlock/lock remotely.

#### Features include:

- Employee Vehicle Sharing
- Lock/Unlock using App
- Bluetooth Enabled
- Directly Installed (no key wiring)
- · Automated Dispatching
- · Remote Unlock/Lock
- · Employee Shift Management
- Booking Reports



FIND VEHICLE

UNLOCK VEHICLE











# **SHIFTYY FLEET**

Demonstrations and consultations available on request.

Contact Us:

E: Sales@Shiftyy.com

Phone: 1-855-744-3899 ext. 2