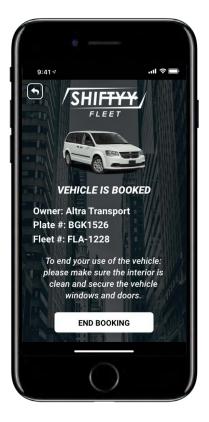

## SHIFTYY KEY-LESS APP

Shiftyy's innovative key-less entry technology allows drivers to unlock/lock using a smartphone or dispatchers can unlock/lock remotely.

#### Features include:

- Employee Vehicle Sharing
- Lock/Unlock using App
- Bluetooth Enabled
- Directly Installed (no key wiring)
- · Automated Dispatching
- · Remote Unlock/Lock
- · Employee Shift Management
- Booking Reports