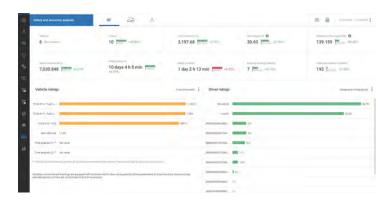

Shiftyy provides telematics solutions to increase the safety, efficiency and performance of any sized fleet.



### **TECHNOLOGIES DELIVERED**

- Telematics
- Real-Time GPS Tracking
- · Routing & Tasks
- · Advanced Analytics

## **SOLUTIONS DELIVERED**

- Fleet Management
- Driver Management
- · Lot Management
- Logistics

## FLEET MANAGMENT SOLUTIONS

Shiftyy utilizes real time GPS vehicle tracking technology software.





## **VEHICLE MANAGEMENT**

Harness the power of advanced keyless entry and intelligent fleet management with an installed Shiftyy Fleet GPS Device.

### Features include:

- · Vehicle Economy
- · Vehicle Geo Zone Alerts
- · Vehicle Fuel Usage & Mileage
- · Vehicle Maintenance
- · Maintenance Alerts
- · Safety & Economy Analysis

## VEHICLE SAFETY & ECONOMY ANALYSIS



#### VEHICLE MAINTENANCE TASKS



#### FLEET DASHBOARD



### **VEHICLE GEO-ZONES**





# **SHIFTYY ROUTING & TASKS**

Shiftyy's driver application allows drivers to obtain delivery drop offs, suggested routes, tasks, dispatch messaging and much more.



#### Features include:

- · Driver Routing App
- Optimized Dispatching
- · Driver Behavior Scorecard
- Asset & Cargo Tracking
- · Routing & Tasks
- Map Routing
- · Scheduled Deliveries
- Delivery Confirmations
- · Two-way diver messaging

### DISPATCH ROUTING ASSIGNMENT



#### **ROUTING & TASKS**



#### **DRIVER ROUTING & TASKS**





## **DRIVER MANAGEMENT**

Shiftyy's driver application allows drivers to obtain delivery drop offs, suggested routes, tasks, dispatch messaging and much more.



#### Features include:

- Driver Routing