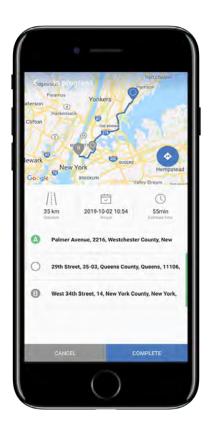

# **SHIFTYY ROUTING & TASKS**

Shiftyy's driver application allows drivers to obtain delivery drop offs, suggested routes, tasks, dispatch messaging and much more.

#### Features include:

- · Driver Routing App
- Optimized Dispatching
- · Driver Behavior Scorecard
- Asset & Cargo Tracking
- · Routing & Tasks
- Map Routing
- · Scheduled Deliveries
- Delivery Confirmations
- · Two-way diver messaging