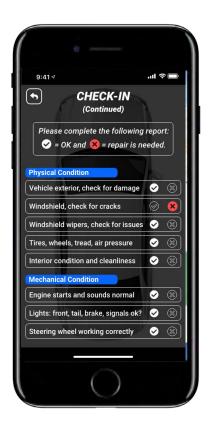

res include:

- · Driver Routing App
- Optimized Dispatching
- · Driver Behavior Scorecard
- Asset & Cargo Tracking
- · Routing & Tasks
- Map Routing
- · Scheduled Deliveries
- Delivery Confirmations
- · Two-way diver messaging

### DISPATCH ROUTING ASSIGNMENT



#### **ROUTING & TASKS**



#### **DRIVER ROUTING & TASKS**





## **DRIVER MANAGEMENT**

Shiftyy's driver application allows drivers to obtain delivery drop offs, suggested routes, tasks, dispatch messaging and much more.



#### Features include:

- Driver Routing App
- · Optimized Dispatching
- · Driver Behavior Scorecard
- · Asset & Cargo Tracking
- · Routing & Tasks
- Map Routing
- · Scheduled Deliveries
- · Delivery Confirmations
- · Two-way diver messaging

#### **DRIVER BEHAVIOR ANALYTICS**



#### DRIVER INSPECTION APP



DRIVER SCORECARD



**DRIVER ANALYTICS** 





## SHIFTYY KEY-LESS APP

Shiftyy's innovative key-less entry technology allows drivers to unlock/lock using a smartphone or dispatchers can unlock/lock remotely.

#### Features include:

- Employee Vehicle Sharing
- Lock/Unlock using App
- Bluetooth Enabled
- Directly Installed (no key wiring)
- · Automated Dispatching
- · Remote Unlock/Lock
- · Employee Shift Management
- Booking Reports



FIND VEHICLE

UNLOCK VEHICLE











# **SHIFTYY FLEET**

Demonstrations and consultations available on request.

Contact Us:

E: Sales@Shiftyy.com

Phone: 1-855-744-3899 ext. 2