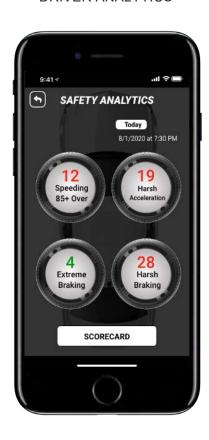

#### **DRIVER BEHAVIOR ANALYTICS**

#### DRIVER INSPECTION APP

DRIVER SCORECARD

**DRIVER ANALYTICS** 