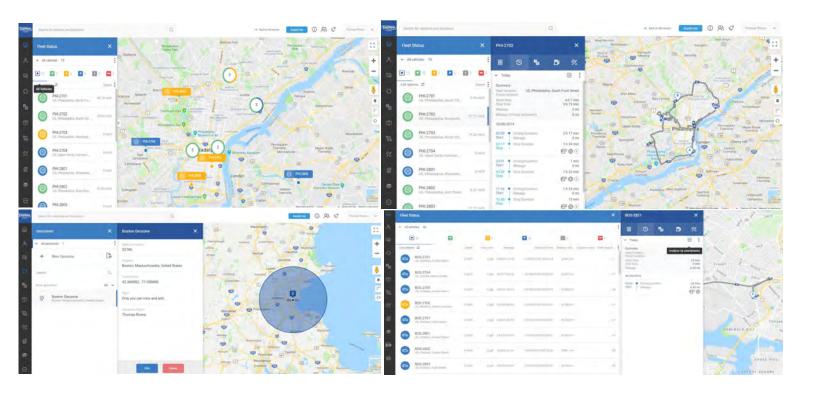

## FLEET MANAGMENT SOLUTIONS

Shiftyy utilizes real time GPS vehicle tracking technology software.

### **VEHICLE GEO-ZONES**

### DISPATCH ROUTING ASSIGNMENT

#### **ROUTING & TASKS**

#### **DRIVER ROUTING & TASKS**