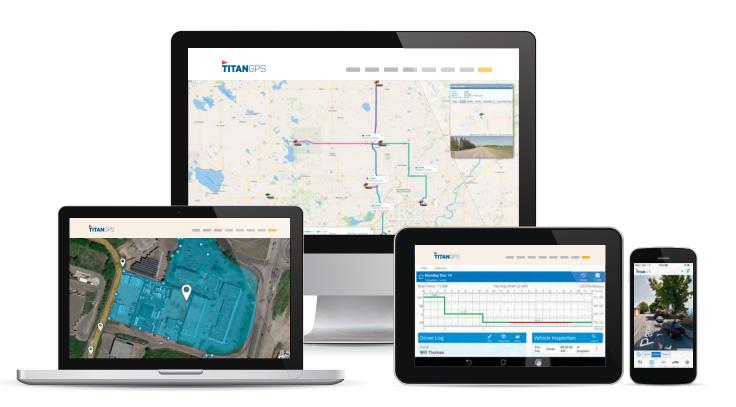

### POWERFUL ONLINE SOFTWARE

On the go or at your desk, your fleet is always with you. With powerful and easy to use features you'll know where your fleet is, where it's been, and every activity in between. Set automatic alerts to notify you of any movement, change in status, or event and easily generate reports to sum up performance over any period.

#### ADVANCED FLEET MANAGEMENT

Turn data into actionable insight with Titan GPS's advanced reporting and analytics engine. Get the answers to the important questions every fleet operator should be asking. Titan GPS visual historical playback tools and a comprehensive suite of fleet and vehicle managerial tabled reports which are second to none in the industry. Roll up by branch, region, and geography, and get performance insight to the right people at the right time with role-specific and permission based reporting.

#### **KEY FEATURES**

- Detailed, summary, and advanced reporting and analytics engine
- · Customizable report subscription tool
- · Graphical and interactive reports
- · Over 40 tabled reports
- · Historical play-back tools